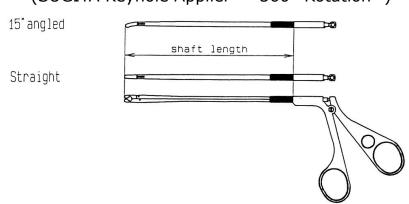

## Trade Name: Clip Applier (SUGITA Keyhole Applier - 360° Rotation -)

| TYPE                      |                 | Cat No.   | Shaft Length | Overall Length | Specific Clips                            |
|---------------------------|-----------------|-----------|--------------|----------------|-------------------------------------------|
| STANDARD·LA               | ARGE Straight   | 07-941-10 | 14.0cm       | 23.2cm         | Sugita Aneurysm Clips                     |
| STANDARD·LA               | ARGE 15° Angled | 07-941-11 | 14.0cm       | 23.2cm         | -STANDARD LARGE,                          |
| STANDARD·LARGE Straight   |                 | 07-941-20 | 13.0cm       | 22.2cm         | FENESTRATED LARGE and TEMPORARY STD type. |
| STANDARD·LARGE 15° Angled |                 | 07-941-21 | 13.0cm       | 22.2cm         |                                           |
| MINI                      | Straight        | 07-942-10 | 14.0cm       | 23.2cm         | Sugita Aneurysm Clips                     |
| MINI                      | 15° Angled      | 07-942-11 | 14.0cm       | 23.2cm         | -MINI and TEMPORARY<br>MINI type ONLY.    |
| MINI                      | Straight        | 07-942-20 | 13.0cm       | 22.2cm         |                                           |
| MINI                      | 15° Angled      | 07-942-21 | 13.0cm       | 22.2cm         |                                           |