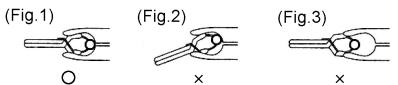

## INSTRUCTION FOR USE:

(Fig.1)·····It is most important that the clip is properly located within grooves of the applier jaws as illustrated.

(Fig.2)······Under no circumstances must the clip be held in an angled position since improper opening of the clip will result and the spring portion may be damaged

(Fig.3)·····If the clip is not fully located within the jaws of the applier it may slip or spring out and the spring portion mat damaged.

CAUTION: ..... SUGITA Keyhole Applier is designed for use with Sugita clips only.